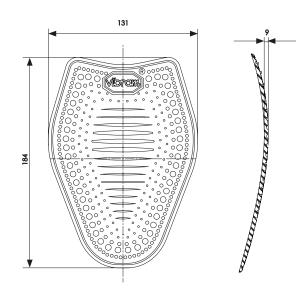

## **Rubber Outer Cap - Product Details**

|                                            | RUBBER OUTER<br>CAP COYOTE -<br>small                                                                 | RUBBER OUTER<br>CAP<br>COYOTE - large                                                                  | RUBBER OUTER<br>CAP<br>MOJAVE - small                                                                  | RUBBER OUTER<br>CAP MOJAVE -<br>large                                                                  | RUBBER OUTER<br>CAP BLACK -<br>small                                                                   | RUBBER OUTER<br>CAP BLACK -<br>large                                                                   | RUBBER OUTER<br>CAP GREY -<br>small                                                                    | RUBBER OUTER<br>- large                                                                                |
|--------------------------------------------|-------------------------------------------------------------------------------------------------------|--------------------------------------------------------------------------------------------------------|--------------------------------------------------------------------------------------------------------|--------------------------------------------------------------------------------------------------------|--------------------------------------------------------------------------------------------------------|--------------------------------------------------------------------------------------------------------|--------------------------------------------------------------------------------------------------------|--------------------------------------------------------------------------------------------------------|
| PRODUCT CODE                               | 12981                                                                                                 | 12980                                                                                                  | 13107                                                                                                  | 13108                                                                                                  | 12982                                                                                                  | 12983                                                                                                  | 13234                                                                                                  | 13233                                                                                                  |
| DIMENSIONS- MM                             | 100 X 140                                                                                             | 131 X 184                                                                                              | 100 X 140                                                                                              | 131 X 184                                                                                              | 100 X 140                                                                                              | 131 X 184                                                                                              | 100 X 140                                                                                              | 131 X 184                                                                                              |
| THICKNESS- MM                              | 2.5MM                                                                                                 | 2.5MM                                                                                                  | 2.5MM                                                                                                  | 2.5MM                                                                                                  | 2.5MM                                                                                                  | 2.5MM                                                                                                  | 2.5MM                                                                                                  | 2.5MM                                                                                                  |
| WEIGHT- GRAMS                              | 54                                                                                                    | 116                                                                                                    | 54                                                                                                     | 116                                                                                                    | 54                                                                                                     | 116                                                                                                    | 54                                                                                                     | 116                                                                                                    |
| ASTM D1630/ABRASION NBS (%)                | >150                                                                                                  | >151                                                                                                   | >152                                                                                                   | >153                                                                                                   | >154                                                                                                   | >155                                                                                                   | >156                                                                                                   | >157                                                                                                   |
| COMPOUND                                   | SO315                                                                                                 | SO316                                                                                                  | SO317                                                                                                  | SO318                                                                                                  | SO319                                                                                                  | SO320                                                                                                  | SO321                                                                                                  | SO322                                                                                                  |
| ISO 37 TENSILE                             | >15                                                                                                   | >15                                                                                                    | >15                                                                                                    | >15                                                                                                    | >15                                                                                                    | >15                                                                                                    | >15                                                                                                    | >15                                                                                                    |
| ISO 37 ELONGATION %                        | >400                                                                                                  | >400                                                                                                   | >400                                                                                                   | >400                                                                                                   | >400                                                                                                   | >400                                                                                                   | >400                                                                                                   | >400                                                                                                   |
| ISO 34-1 T TEAR RESISTANCE                 | >8KN/m                                                                                                | >8KN/m                                                                                                 | >8KN/m                                                                                                 | >8KN/m                                                                                                 | >8KN/m                                                                                                 | >8KN/m                                                                                                 | >8KN/m                                                                                                 | >8KN/m                                                                                                 |
| ISO 34-1B C-TEAR RESISTANCE                | >50kg/cm                                                                                              | >50kg/cm                                                                                               | >50kg/cm                                                                                               | >50kg/cm                                                                                               | >50kg/cm                                                                                               | >50kg/cm                                                                                               | >50kg/cm                                                                                               | >50kg/cm                                                                                               |
| ISO 20344 8.6 OIL RESISTANCE               | <12%                                                                                                  | <12%                                                                                                   | <12%                                                                                                   | <12%                                                                                                   | <12%                                                                                                   | <12%                                                                                                   | <12%                                                                                                   | <12%                                                                                                   |
| ISO 20344 8.7 RESISTANCE TO<br>HOT CONTACT | PASS                                                                                                  | PASS                                                                                                   | PASS                                                                                                   | PASS                                                                                                   | PASS                                                                                                   | PASS                                                                                                   | PASS                                                                                                   | PASS                                                                                                   |
| ISO 20344.5.10 ESR                         | 8kv,60Hz AC x<br>1minute,leakage<<br>1mA;                                                             | 8kv,60Hz AC x<br>1minute,leakage<<br>1mA;                                                              | 8kv,60Hz AC x<br>1minute,leakage<<br>1mA;                                                              | 8kv,60Hz AC x<br>1minute,leakage<<br>1mA;                                                              | 8kv,60Hz AC x<br>1minute,leakage<<br>1mA;                                                              | 8kv,60Hz AC x<br>1minute,leakage<<br>1mA;                                                              | 8kv,60Hz AC x<br>1minute,leakage<<br>1mA;                                                              | 8kv,60Hz AC x<br>1minute,leakage<<br>1mA;                                                              |
| ISO 15025 FR                               | Use butane fire,<br>Samples that self-ex-<br>tinguish within two<br>seconds of flame<br>shut off PASS | Use butane fire,<br>Samples that<br>self-extinguish<br>within two seconds<br>of flame shut off<br>PASS | Use butane fire,<br>Samples that<br>self-extinguish<br>within two<br>seconds of flame<br>shut off PASS | Use butane fire,<br>Samples that<br>self-extinguish<br>within two<br>seconds of flame<br>shut off PASS | Use butane fire,<br>Samples that<br>self-extinguish<br>within two<br>seconds of flame<br>shut off PASS | Use butane fire,<br>Samples that<br>self-extinguish<br>within two<br>seconds of flame<br>shut off PASS | Use butane fire,<br>Samples that<br>self-extinguish<br>within two<br>seconds of flame<br>shut off PASS | Use butane fire,<br>Samples that<br>self-extinguish<br>within two<br>seconds of flame<br>shut off PASS |
| ISO 2781 DENSITY                           | 1.23-1.29                                                                                             | 1.23-1.29                                                                                              | 1.23-1.29                                                                                              | 1.23-1.29                                                                                              | 1.23-1.29                                                                                              | 1.23-1.29                                                                                              | 1.23-1.29                                                                                              | 1.23-1.29                                                                                              |
| ISO 868- HARDNESS SHORE A                  | 70°-80°                                                                                               | 70°-80°                                                                                                | 70°-80°                                                                                                | 70°-80°                                                                                                | 70°-80°                                                                                                | 70°-80°                                                                                                | 70°-80°                                                                                                | 70°-80°                                                                                                |