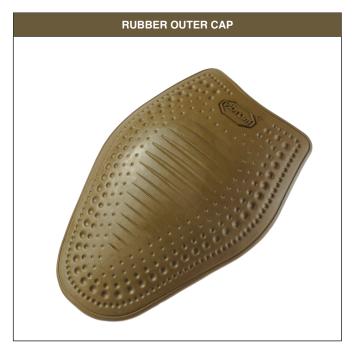

## **RUBBER OUTER CAP**

## **Rubber Outer Cap - Product Details**

|                                            | RUBBER OUTER<br>CAP COYOTE -<br>small                                                                 | RUBBER OUTER<br>CAP<br>COYOTE - large                                                                  | RUBBER OUTER<br>CAP<br>MOJAVE - small                                                                  | RUBBER OUTER<br>CAP MOJAVE -<br>large                                                                  | RUBBER OUTER<br>CAP BLACK -<br>small                                                                   | RUBBER OUTER<br>CAP BLACK -<br>large                                                                   | RUBBER OUTER<br>CAP GREY -<br>small                                                                    | RUBBER OUTER<br>- large                                                                                |
|--------------------------------------------|-------------------------------------------------------------------------------------------------------|--------------------------------------------------------------------------------------------------------|--------------------------------------------------------------------------------------------------------|--------------------------------------------------------------------------------------------------------|--------------------------------------------------------------------------------------------------------|--------------------------------------------------------------------------------------------------------|--------------------------------------------------------------------------------------------------------|--------------------------------------------------------------------------------------------------------|
| PRODUCT CODE                               | 12981                                                                                                 | 12980                                                                                                  | 13107                                                                                                  | 13108                                                                                                  | 12982                                                                                                  | 12983                                                                                                  | 13234                                                                                                  | 13233                                                                                                  |
| DIMENSIONS- MM                             | 100 X 140                                                                                             | 131 X 184                                                                                              | 100 X 140                                                                                              | 131 X 184                                                                                              | 100 X 140                                                                                              | 131 X 184                                                                                              | 100 X 140                                                                                              | 131 X 184                                                                                              |
| THICKNESS- MM                              | 2.5MM                                                                                                 | 2.5MM                                                                                                  | 2.5MM                                                                                                  | 2.5MM                                                                                                  | 2.5MM                                                                                                  | 2.5MM                                                                                                  | 2.5MM                                                                                                  | 2.5MM                                                                                                  |
| WEIGHT- GRAMS                              | 54                                                                                                    | 116                                                                                                    | 54                                                                                                     | 116                                                                                                    | 54                                                                                                     | 116                                                                                                    | 54                                                                                                     | 116                                                                                                    |
| ASTM D1630/ABRASION NBS (%)                | >150                                                                                                  | >151                                                                                                   | >152                                                                                                   | >153                                                                                                   | >154                                                                                                   | >155                                                                                                   | >156                                                                                                   | >157                                                                                                   |
| COMPOUND                                   | SO315                                                                                                 | SO316                                                                                                  | SO317                                                                                                  | SO318                                                                                                  | SO319                                                                                                  | SO320                                                                                                  | SO321                                                                                                  | SO322                                                                                                  |
| ISO 37 TENSILE                             | >15                                                                                                   | >15                                                                                                    | >15                                                                                                    | >15                                                                                                    | >15                                                                                                    | >15                                                                                                    | >15                                                                                                    | >15                                                                                                    |
| ISO 37 ELONGATION %                        | >400                                                                                                  | >400                                                                                                   | >400                                                                                                   | >400                                                                                                   | >400                                                                                                   | >400                                                                                                   | >400                                                                                                   | >400                                                                                                   |
| ISO 34-1 T TEAR RESISTANCE                 | >8KN/m                                                                                                | >8KN/m                                                                                                 | >8KN/m                                                                                                 | >8KN/m                                                                                                 | >8KN/m                                                                                                 | >8KN/m                                                                                                 | >8KN/m                                                                                                 | >8KN/m                                                                                                 |
| ISO 34-1B C-TEAR RESISTANCE                | >50kg/cm                                                                                              | >50kg/cm                                                                                               | >50kg/cm                                                                                               | >50kg/cm                                                                                               | >50kg/cm                                                                                               | >50kg/cm                                                                                               | >50kg/cm                                                                                               | >50kg/cm                                                                                               |
| ISO 20344 8.6 OIL RESISTANCE               | <12%                                                                                                  | <12%                                                                                                   | <12%                                                                                                   | <12%                                                                                                   | <12%                                                                                                   | <12%                                                                                                   | <12%                                                                                                   | <12%                                                                                                   |
| ISO 20344 8.7 RESISTANCE TO<br>HOT CONTACT | PASS                                                                                                  | PASS                                                                                                   | PASS                                                                                                   | PASS                                                                                                   | PASS                                                                                                   | PASS                                                                                                   | PASS                                                                                                   | PASS                                                                                                   |
| ISO 20344.5.10 ESR                         | 8kv,60Hz AC x<br>1minute,leakage<<br>1mA;                                                             | 8kv,60Hz AC x<br>1minute,leakage<<br>1mA;                                                              | 8kv,60Hz AC x<br>1minute,leakage<<br>1mA;                                                              | 8kv,60Hz AC x<br>1minute,leakage<<br>1mA;                                                              | 8kv,60Hz AC x<br>1minute,leakage<<br>1mA;                                                              | 8kv,60Hz AC x<br>1minute,leakage<<br>1mA;                                                              | 8kv,60Hz AC x<br>1minute,leakage<<br>1mA;                                                              | 8kv,60Hz AC x<br>1minute,leakage<<br>1mA;                                                              |
| ISO 15025 FR                               | Use butane fire,<br>Samples that self-ex-<br>tinguish within two<br>seconds of flame<br>shut off PASS | Use butane fire,<br>Samples that<br>self-extinguish<br>within two seconds<br>of flame shut off<br>PASS | Use butane fire,<br>Samples that<br>self-extinguish<br>within two<br>seconds of flame<br>shut off PASS | Use butane fire,<br>Samples that<br>self-extinguish<br>within two<br>seconds of flame<br>shut off PASS | Use butane fire,<br>Samples that<br>self-extinguish<br>within two<br>seconds of flame<br>shut off PASS | Use butane fire,<br>Samples that<br>self-extinguish<br>within two<br>seconds of flame<br>shut off PASS | Use butane fire,<br>Samples that<br>self-extinguish<br>within two<br>seconds of flame<br>shut off PASS | Use butane fire,<br>Samples that<br>self-extinguish<br>within two<br>seconds of flame<br>shut off PASS |
| ISO 2781 DENSITY                           | 1.23-1.29                                                                                             | 1.23-1.29                                                                                              | 1.23-1.29                                                                                              | 1.23-1.29                                                                                              | 1.23-1.29                                                                                              | 1.23-1.29                                                                                              | 1.23-1.29                                                                                              | 1.23-1.29                                                                                              |
| ISO 868- HARDNESS SHORE A                  | 70°-80°                                                                                               | 70°-80°                                                                                                | 70°-80°                                                                                                | 70°-80°                                                                                                | 70°-80°                                                                                                | 70°-80°                                                                                                | 70°-80°                                                                                                | 70°-80°                                                                                                |