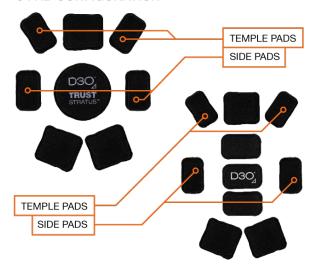

## 8-PAD CONFIGURATION

10-PAD CONFIGURATION

| Product Name  | TRUST STRATUS™ HELMET PAD |                  |             |                  |       |
|---------------|---------------------------|------------------|-------------|------------------|-------|
| Part Name     | Crown with Logo           | Oblong with Logo | Side Oblong | Temple<br>Oblong | Trap  |
| Part Number   | 14123                     | 14168            | 14121       | 14125            | 14122 |
| 8-pad system  | x1                        | -                | x2          | x2               | х3    |
| 10-pad system | -                         | x1               | x2          | x4               | хЗ    |