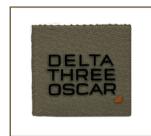

- \_ = + , . ! ? ' ' " "



DELTA

THREE OSCAR



DELTA THREE OSCAR

The **Delta Three Oscar™** brand has two main colours - Delta Green and Orange.

Please do not use any variation.



- #ff6b00
- PANTONE® 1505 C

• C 48 | M 48 | Y 71 | K 44 • **R** 104 | **G** 89 | **B** 60

• C 0 | M 70 | Y 100 | K 0 • R 255 | G 107 | B 0

• L 64 | a 55 | b 73 • **H** 25 | **S** 100 | **B** 100



## **ON-PRODUCT**

DELTA THREE

OSCAR





The following on-product branding is available off-the-shelf and can be ordered via your account manager. Each product must use a Delta Three Oscar™ swing tag and a fabric label.

### Swing Tag:



Dimensions: 60 x 120mm Code: 14541 NOTE: Fabric labels to be placed on the outside of all products. Dimensions quoted below are for folded labels.

### Core Fabric Label:



Dimensions: 20 x 17mm Code: 14539

### Alternative Fabric Label:



Dimensions: 40 x 12mm Code: 14540





**@DELTATHREEOSCAR** 

**DELTATHREEOSCAR.COM**