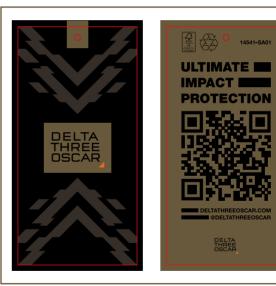

## **ON-PRODUCT**

DELTA THREE

OSCAR

The following on-product branding is available off-the-shelf and can be ordered via your account manager. Each product must use a Delta Three Oscar™ swing tag and a fabric label.

### Swing Tag:

Dimensions: 60 x 120mm Code: 14541 NOTE: Fabric labels to be placed on the outside of all products. Dimensions quoted below are for folded labels.