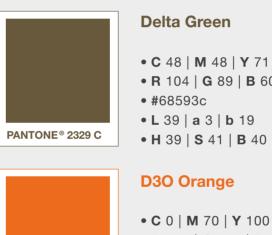

The **Delta Three Oscar™** brand has two main colours - Delta Green and Orange.

Please do not use any variation.

- #ff6b00
- PANTONE® 1505 C

• C 48 | M 48 | Y 71 | K 44 • **R** 104 | **G** 89 | **B** 60

• C 0 | M 70 | Y 100 | K 0 • R 255 | G 107 | B 0

• L 64 | a 55 | b 73 • **H** 25 | **S** 100 | **B** 100