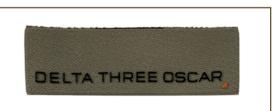

### Alternative Fabric Label:

Dimensions: 40 x 12mm Code: 14540

**@DELTATHREEOSCAR** 

**DELTATHREEOSCAR.COM**